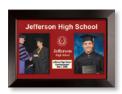

5x7s), lamination and retouching.

Framed Portraits Choose to have your portraits professionally framed, delivered ready for display. Available in 8x10 and 5x7. Includes retouching.

Framed Double Print 8x12 print features two portraits and your personalized information presented in a high quality frame. Includes retouching.