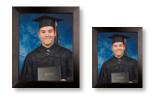

5x7s), lamination and retouching.

Framed Portraits Choose to have your portraits professionally framed, delivered ready for display. Available in 8x10 and 5x7. Includes retouching.

Framed Double Print 8x12 print features two portraits and your personalized information presented in a high quality frame. Includes retouching.